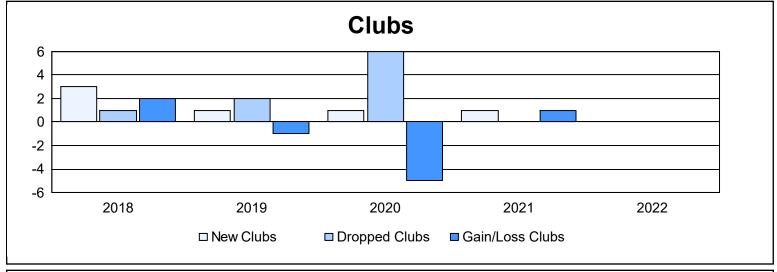

District LC 2

As of June 2022 Cumulative

| Year      | New<br>Clubs | Dropped<br>Clubs | Gain/<br>Loss<br>Clubs | New<br>Members | Charter<br>Members | Reinstate<br>Members | Transfer<br>Members | Total<br>Member<br>Added | Total<br>Members<br>Dropped | Gain/<br>Loss<br>Members |
|-----------|--------------|------------------|------------------------|----------------|--------------------|----------------------|---------------------|--------------------------|-----------------------------|--------------------------|
| 2017-2018 | 3            | 1                | 2                      | 159            | 76                 | 5                    | 6                   | 246                      | 199                         | 47                       |
| 2018-2019 | 1            | 2                | -1                     | 57             | 21                 | 3                    | 14                  | 95                       | 234                         | -139                     |
| 2019-2020 | 1            | 6                | -5                     | 95             | 25                 | 9                    | 3                   | 132                      | 165                         | -33                      |
| 2020-2021 | 1            | 0                | 1                      | 162            | 26                 | 1                    | 7                   | 196                      | 166                         | 30                       |
| 2021-2022 | 0            | 0                | 0                      | 132            | 0                  | 8                    | 7                   | 147                      | 135                         | 12                       |
| Average   | 1            | 2                | -1                     | 121            | 30                 | 5                    | 7                   | 163                      | 180                         | -17                      |